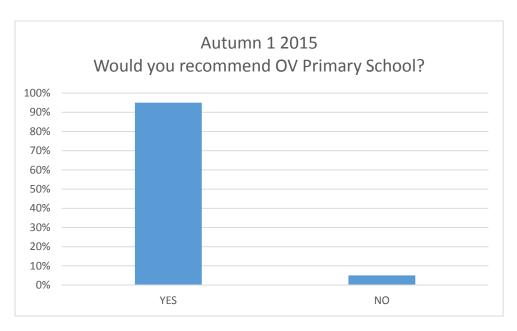

## Autumn Term 1 2015 Parental Questionnaire

YES NO Q13 95% 5%

Parental Questionnaires were given out during the first parents evening in October 2015. We received 246 completed parental questionnaires. Some of the positive comments include: