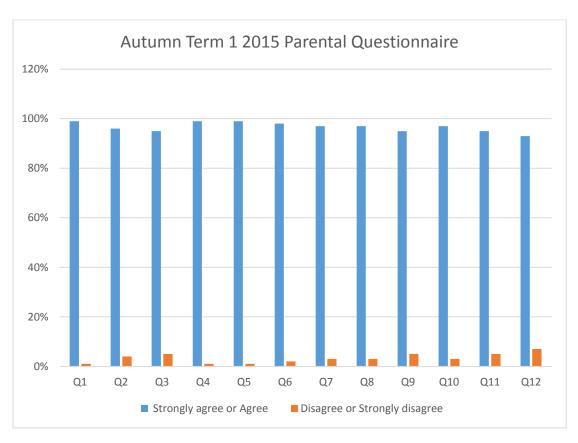

## Autumn Term 1 2015 Parental Questionnaire

|     | Strongly agree or Agree | Disagree or Strongly disagree |
|-----|-------------------------|-------------------------------|
| Q1  | 99%                     | 1%                            |
| Q2  | 96%                     | 4%                            |
| Q3  | 95%                     | 5%                            |
| Q4  | 99%                     | 1%                            |
| Q5  | 99%                     | 1%                            |
| Q6  | 98%                     | 2%                            |
| Q7  | 97%                     | 3%                            |
| Q8  | 97%                     | 3%                            |
| Q9  | 95%                     | 5%                            |
| Q10 | 97%                     | 3%                            |
| Q11 | 95%                     | 5%                            |
| Q12 | 93%                     | 7%                            |
|     |                         |                               |