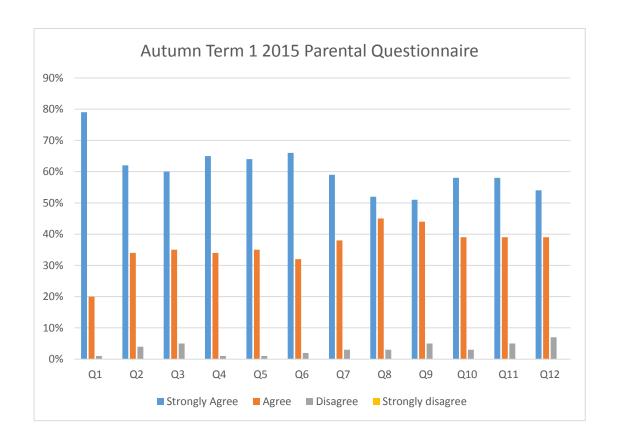

## Autumn Term 1 2015 Parental Questionnaire

|     | Strongly Agree | Agree | Disagree | Strongly disagree |
|-----|----------------|-------|----------|-------------------|
| Q1  | 79%            | 20%   | 1%       | 0%                |
| Q2  | 62%            | 34%   | 4%       | 0%                |
| Q3  | 60%            | 35%   | 5%       | 0%                |
| Q4  | 65%            | 34%   | 1%       | 0%                |
| Q5  | 64%            | 35%   | 1%       | 0%                |
| Q6  | 66%            | 32%   | 2%       | 0%                |
| Q7  | 59%            | 38%   | 3%       | 0%                |
| Q8  | 52%            | 45%   | 3%       | 0%                |
| Q9  | 51%            | 44%   | 5%       | 0%                |
| Q10 | 58%            | 39%   | 3%       | 0%                |
| Q11 | 58%            | 39%   | 5%       | 0%                |
| Q12 | 54%            | 39%   | 7%       | 0%                |