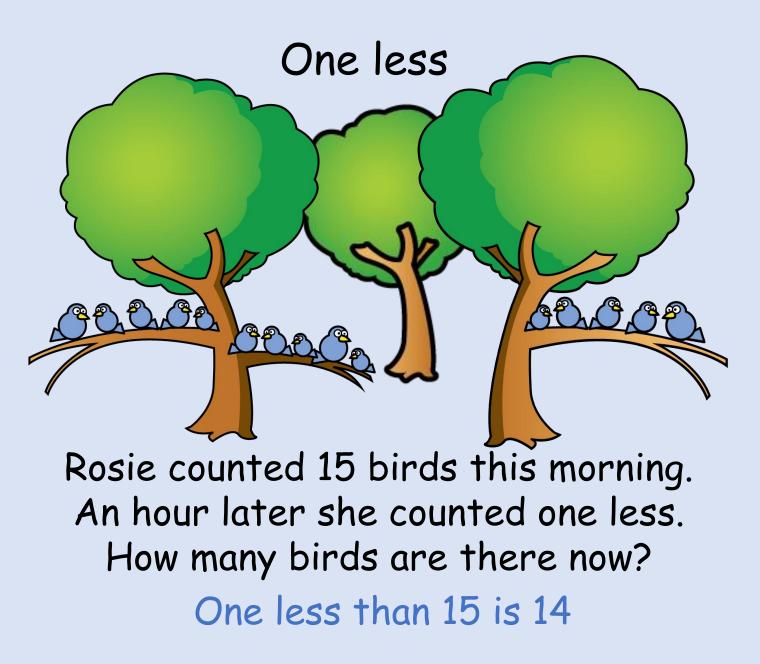

## Count one less to 20

Thursday 21st January

- Work out 8 + 0
- Use more or fewer to complete the sentence.

Group B has \_\_\_\_\_ than group A.

4) What number is shown?

Year 1 Week 6 Day 4

There are 13 sundaes.