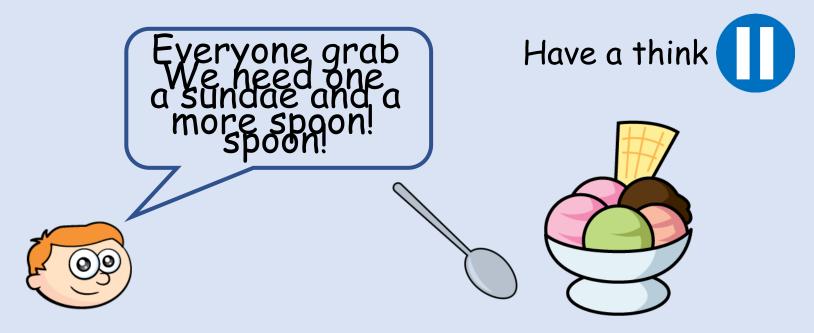

## Count one less to 20

Thursday 21st January

- Work out 8 + 0
- Use more or fewer to complete the sentence.

Group B has \_\_\_\_\_ than group A.

4) What number is shown?

Year 1 Week 6 Day 4

There are 13 sundaes.

How many spoons were there?

One less than 13 is 12

| 11 1 | 12 13 | 14 | 15 | 16 | 17 | 18 | 19 | 20 |  |
|------|-------|----|----|----|----|----|----|----|--|
|------|-------|----|----|----|----|----|----|----|--|