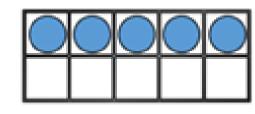

## Count one less to 20

Thursday 21st January

- Work out 8 + 0
- Use more or fewer to complete the sentence.

Group B has \_\_\_\_\_ than group A.

4) What number is shown?

Year 1 Week 6 Day 4

There are 13 sundaes.