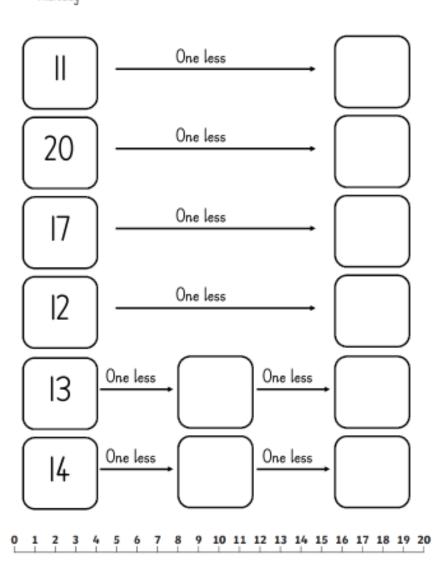

One <u>less</u> than 20

One<u>less</u>than 14

Can you find one less than 14?

Can you find one less than 19?

Can you find one less than 15?

Can you find one less than II?

Use the number track to help you find one less than....

Use the number track to help you find one less than....

| 11 1 | 12 13 | 14 | 15 | 16 | 17 | 18 | 19 | 20 |  |
|------|-------|----|----|----|----|----|----|----|--|
|------|-------|----|----|----|----|----|----|----|--|