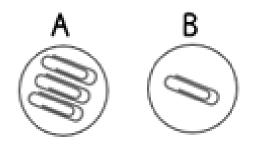

## Count one less to 20

Thursday 21st January

- Work out 8 + 0
- Use more or fewer to complete the sentence.

Group B has \_\_\_\_\_ than group A.

4) What number is shown?

Year 1 Week 6 Day 4

There are 13 sundaes.