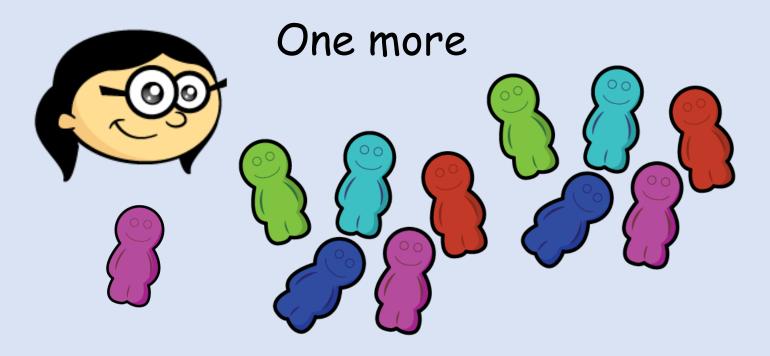

## Count one more to 20

Wednesday 20th January

Draw the whole.

3) Is there a key for each house?

One less than four is \_\_\_\_\_.

Annie counted 10 gummies in a bag. She found one more stuck inside. How many gummies were in the bag?