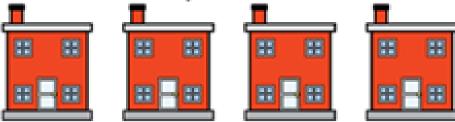

## Count one more to 20

Wednesday 20th January

Draw the whole.

3) Is there a key for each house?

One less than four is \_\_\_\_\_.

Annie counted 10 gummies in a bag. She found one more stuck inside. How many gummies were in the bag?