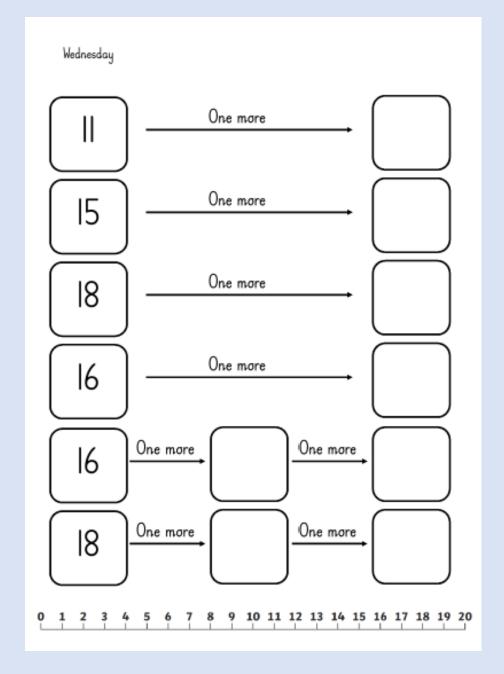

One more than 10 is 11

Can you find one more than...

| 11 12 13 14 15 | 16 17 | 18 19 | 20 |
|----------------|-------|-------|----|
|----------------|-------|-------|----|

One more than 14

| 11 12 13 14 15 | 16 17 | 18 19 | 20 |
|----------------|-------|-------|----|
|----------------|-------|-------|----|

One more than 16

Can you find one more than...

| 11 | 12 | 13 | 14 | 15 | 16 | 17 | 18 | 19 | 20 |  |
|----|----|----|----|----|----|----|----|----|----|--|
|----|----|----|----|----|----|----|----|----|----|--|

One more than 12

| 11 | 12 | 13 | 14 | 15 | 16 | 17 | 18 | 19 | 20 |  |
|----|----|----|----|----|----|----|----|----|----|--|
|----|----|----|----|----|----|----|----|----|----|--|

One more than II

Can you find one more than...

| 11 12 13 14 | 15 16 | 17 | 18 | 19 | 20 |  |
|-------------|-------|----|----|----|----|--|
|-------------|-------|----|----|----|----|--|

One more than 15

| 11 12 13 14 15 | 16 | 17 | 18 | 19 | 20 |
|----------------|----|----|----|----|----|
|----------------|----|----|----|----|----|

One more than 14

Use the number track to help you find one more than...

Can you find one more than 14?

Can you find one more than 19?

Can you find one more than 15?

Can you find one more than 11?

One more than ....

 $|4 \quad One more \rightarrow |5 \quad One more \rightarrow |6$ 

|  |  | 11 | 12 | 13 | 14 | 15 | 16 | 17 | 18 | 19 | 20 |
|--|--|----|----|----|----|----|----|----|----|----|----|
|--|--|----|----|----|----|----|----|----|----|----|----|

One more than ....

18 One more  $\rightarrow$  19 One more  $\rightarrow$  20

 11
 12
 13
 14
 15
 16
 17
 18
 19
 20

16 is one more than

Eleven is one more than

One ten and 3 ones is one more than