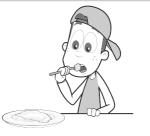

**9** The waiter was very fast.

Look at the picture.

Write a sentence about the picture, containing an expanded noun phrase.

Accept any sentence containing an expanded noun phrase.