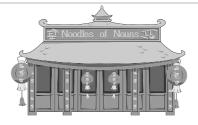

**9** The waiter was very fast.

Look at the picture.

Write a sentence about the picture, containing an expanded noun phrase.

Accept any sentence containing an expanded noun phrase.