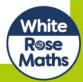

4) Find the sum of 3,482 and 1,563

What's the time?

1) Work out  $3 \times 3 \times 4$ 

2) What is nine multiplied by eight?

What's the time?

3)  $12 \div 1$  is equal to?

4) Work out 3,924 — 1,451

- Complete the factors of 15
- What is  $7 \times 3$ ?