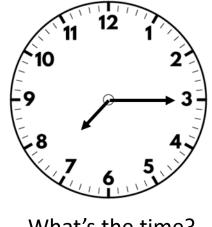

What is  $10 \times 7$ ?

Work out 90 ÷ 10

What is seven multiplied by one?

Find the perimeter of the rectangle.

What's the time?

1) What is  $3 \times 12$ ?

2) Find  $36 \div 6$ 

3) Six divided by six is equal to?