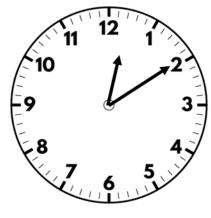

What is  $10 \times 7$ ?

Work out 90 ÷ 10

What is seven multiplied by one?

Find the perimeter of the rectangle.



What's the time?





1) What is  $3 \times 12$ ?

2) Find  $36 \div 6$ 

3) Six divided by six is equal to?

4) Find the sum of 3,482 and 1,563



What's the time?



1) Work out  $3 \times 3 \times 4$ 

2) What is nine multiplied by eight?



What's the time?

3)  $12 \div 1$  is equal to?

4) Work out 3,924 — 1,451



- Complete the factors of 15
- What is  $7 \times 3$ ?



What's the time?

Work out fifty-four divided by six

9 kilometres = metres



l) Write all the factors of 8

2) Work out  $8 \times 11$ 

3) What is ten multiplied by 8?

4)  $3,000 \text{ m} = \underline{\hspace{1cm}} \text{km}$ 



What's the time?