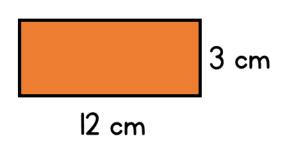

What is  $10 \times 7$ ?

Work out 90 ÷ 10

What is seven multiplied by one?

Find the perimeter of the rectangle.

What's the time?

1) What is  $3 \times 12$ ?

2) Find  $36 \div 6$ 

3) Six divided by six is equal to?