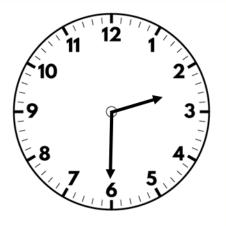

What is  $10 \times 7$ ?

Work out 90 ÷ 10

What is seven multiplied by one?

Find the perimeter of the rectangle.

What's the time?

1) What is  $3 \times 12$ ?

2) Find  $36 \div 6$ 

3) Six divided by six is equal to?

4) Find the sum of 3,482 and 1,563

What's the time?

1) Work out  $3 \times 3 \times 4$ 

2) What is nine multiplied by eight?

What's the time?

3)  $12 \div 1$  is equal to?

4) Work out 3,924 — 1,451

- Complete the factors of 15
- What is  $7 \times 3$ ?

What's the time?

Work out fifty-four divided by six

9 kilometres = metres

l) Write all the factors of 8

2) Work out  $8 \times 11$ 

3) What is ten multiplied by 8?

4)  $3,000 \text{ m} = \underline{\hspace{1cm}} \text{km}$ 

What's the time?