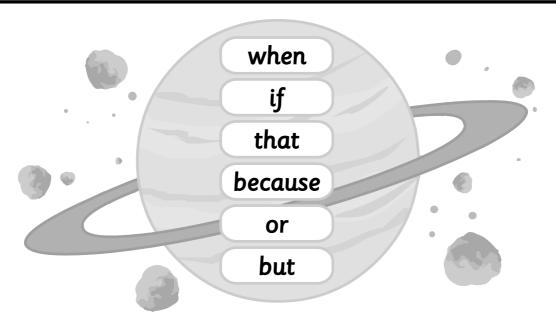

**EducationCity** 

Work in pairs to play the game.

Cut out the word cards and place them face down in front of you.

Each player should take one word card.

Players should write down a sentence including the word on their card.

Players score 1 point for using the word in the middle of a sentence.

Players score 2 points for using the word at the start of a sentence.

Players should keep selecting different cards, to write sentences.

The player with the most points wins.

when

if

that

because

or

but